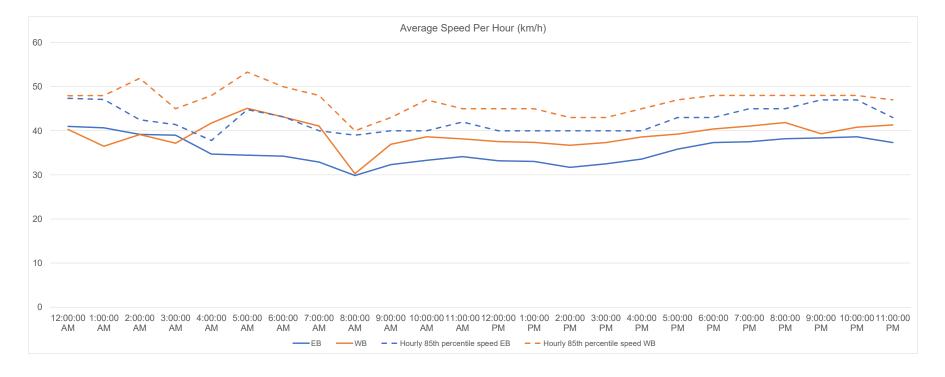

### **Vehicle Speed Summary**

Station ID: R0495-01

Location: HASTINGS ST between WILKINSON RD AND SANTA ANITA AVE

Dates: 2023-02-04 to 2023-02-10

| Bin Number    | 1    | 2     | 3     | 4     | 5     | 6     | 7     | 8     | 9     | 10    | 11    | 12    | 13    | 14      |
|---------------|------|-------|-------|-------|-------|-------|-------|-------|-------|-------|-------|-------|-------|---------|
| Bin Speeds    | 1-20 | 21-25 | 26-30 | 31-35 | 36-40 | 41-45 | 46-50 | 51-55 | 56-60 | 61-65 | 66-70 | 71-80 | 81-90 | 91-9999 |
| Count Total   | 1264 | 747   | 1842  | 5705  | 5143  | 2516  | 1707  | 435   | 113   | 18    | 5     | 5     | 0     | 0       |
| Percent Total | 6%   | 4%    | 9%    | 29%   | 26%   | 13%   | 9%    | 2%    | 1%    | 0%    | 0%    | 0%    | 0%    | 0%      |

| Movements | Average Speed | 85th Percentile Speed | 95th Percentile Speed |
|-----------|---------------|-----------------------|-----------------------|
| EB        | 34 km/h       | 42 km/h               | 47 km/h               |
| WB        | 38 km/h       | 47 km/h               | 50 km/h               |
| Combined  | 36 km/h       | 43 km/h               | 48 km/h               |